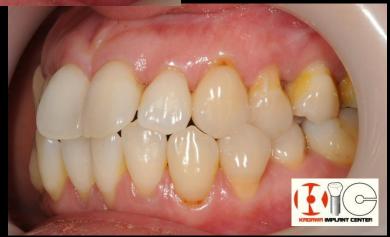

#### 部分矯正治療 5)-⑤上下の前歯の限局矯正(動的治療期間7ヶ月)

45歳 女性

主訴:最近前歯が出てきたような気がする。矯正で歯並びを引っ込めたい。 できれば前歯のがたがたもなおしたい。見えない矯正装置希望。

#### 術前







#### 45歳 女性

主訴:最近前歯が出てきたような気がする。矯正で歯並びを引っ込めたい。できれば前歯のがたがたもなおしたい。見えない矯正装置希望。

#### 術前





#### 症例解説

矯正治療による前歯の歯並びの改善を希望されましたが、歯周病の疑いがあったので歯周組織検査とレントゲン検査を行いました。すると中~重度の歯周病と診断されました。この状態でいきなり矯正治療を開始すると余計に歯周病を悪化させてしまうと判断されたので、矯正治療に先立ちプラークコントロールや歯石除去を含む歯周初期治療を行い、ある程度歯周組織が安定が得られた後に歯周矯正治療を開始しました。



レントゲン写真では中~重度に進行した周囲骨の吸収が確認された

歯周病の歯への矯正力の負担を軽減するために、必要最小限度の範囲に 絞って、前歯のみの部分矯正で対応することとしました。患者様の希望にあわせ て裏側からのリンガル(舌側・裏側)矯正装置で治療を進めました。

#### 術中







# before & after







# before & after









# before & after





## before & after



# before & after

術的



# before & after





# before & after





# before & after



歯をきれいにしたい・・・ 歯を白くしたい・・・ 歯並びをきれいにしたい・・・ きれいなスマイルに憧れる・・・ 笑顔に自信を持ちたい・・・ 口もとの清潔感を演出したい・・・ 若返りたい・・・ などなど





お気軽にご相談下さい 【TEL】0120-57-9070/0877-25-9070