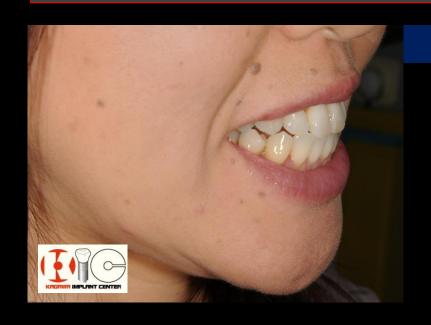

#### 部分矯正治療 5)-⑤上下の前歯の限局矯正(動的治療期間7ヶ月)

45歳 女性

主訴:最近前歯が出てきたような気がする。矯正で歯並びを引っ込めたい。 できれば前歯のがたがたもなおしたい。見えない矯正装置希望。

#### 45歳 女性

主訴:最近前歯が出てきたような気がする。矯正で歯並びを引っ込めたい。できれば前歯のがたがたもなおしたい。見えない矯正装置希望。