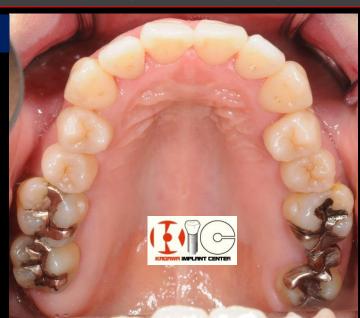

#### 症例解説

矯正治療による前歯の歯並びの改善を希望されましたが、歯周病の疑いがあったので歯周組織検査とレントゲン検査を行いました。すると中~重度の歯周病と診断されました。この状態でいきなり矯正治療を開始すると余計に歯周病を悪化させてしまうと判断されたので、矯正治療に先立ちプラークコントロールや歯石除去を含む歯周初期治療を行い、ある程度歯周組織が安定が得られた後に歯周矯正治療を開始しました。

レントゲン写真では中~重度に進行した周囲骨の吸収が確認された

歯周病の歯への矯正力の負担を軽減するために、必要最小限度の範囲に 絞って、前歯のみの部分矯正で対応することとしました。患者様の希望にあわせ て裏側からのリンガル(舌側・裏側)矯正装置で治療を進めました。