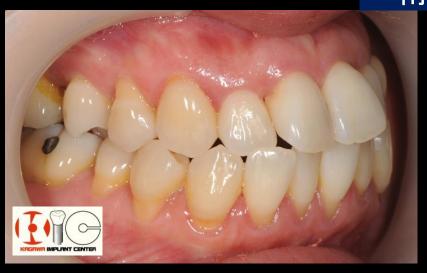

#### 部分矯正治療 5)-⑤上下の前歯の限局矯正(動的治療期間7ヶ月)

45歳 女性

主訴:最近前歯が出てきたような気がする。矯正で歯並びを引っ込めたい。 できれば前歯のがたがたもなおしたい。見えない矯正装置希望。

#### 45歳 女性

主訴:最近前歯が出てきたような気がする。矯正で歯並びを引っ込めたい。できれば前歯のがたがたもなおしたい。見えない矯正装置希望。