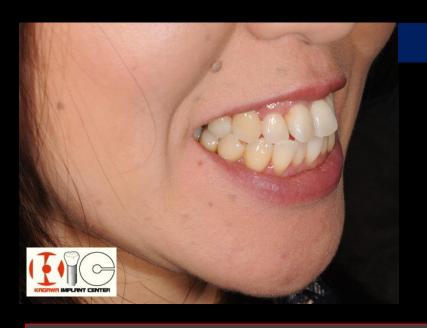

#### 部分矯正治療 5)-⑤上下の前歯の限局矯正(動的治療期間7ヶ月)

45歳 女性

主訴:最近前歯が出てきたような気がする。矯正で歯並びを引っ込めたい。 できれば前歯のがたがたもなおしたい。見えない矯正装置希望。

#### 術前







#### 45歳 女性

主訴:最近前歯が出てきたような気がする。矯正で歯並びを引っ込めたい。できれば前歯のがたがたもなおしたい。見えない矯正装置希望。

#### 術前





#### 症例解説

矯正治療による前歯の歯並びの改善を希望されましたが、歯周病の疑いがあったので歯周組織検査とレントゲン検査を行いました。すると中~重度の歯周病と診断されました。この状態でいきなり矯正治療を開始すると余計に歯周病を悪化させてしまうと判断されたので、矯正治療に先立ちプラークコントロールや歯石除去を含む歯周初期治療を行い、ある程度歯周組織が安定が得られた後に歯周矯正治療を開始しました。



レントゲン写真では中~重度に進行した周囲骨の吸収が確認された

歯周病の歯への矯正力の負担を軽減するために、必要最小限度の範囲に 絞って、前歯のみの部分矯正で対応することとしました。患者様の希望にあわせ て裏側からのリンガル(舌側・裏側)矯正装置で治療を進めました。

#### 術中







# before & after







# before & after









# before & after





## before & after



# before & after

術的



# before & after





# before & after





# before & after



歯をきれいにしたい・・・ 歯を白くしたい・・・ 歯並びをきれいにしたい・・・ きれいなスマイルに憧れる・・・ 笑顔に自信を持ちたい・・・ 口もとの清潔感を演出したい・・・ 若返りたい・・・ などなど





お気軽にご相談下さい 【TEL】0120-57-9070/0877-25-9070