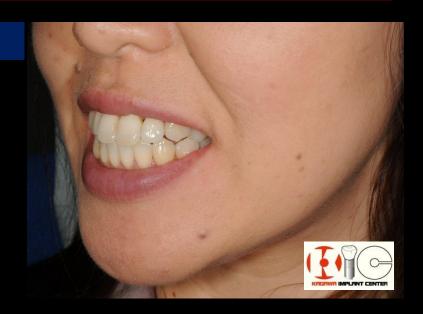

#### 部分矯正治療 5)-⑤上下の前歯の限局矯正(動的治療期間7ヶ月)

45歳 女性

主訴:最近前歯が出てきたような気がする。矯正で歯並びを引っ込めたい。 できれば前歯のがたがたもなおしたい。見えない矯正装置希望。

#### 45歳 女性

主訴:最近前歯が出てきたような気がする。矯正で歯並びを引っ込めたい。できれば前歯のがたがたもなおしたい。見えない矯正装置希望。