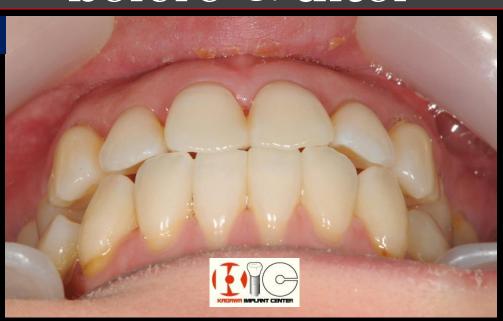

#### 部分矯正治療 5)-⑤上下の前歯の限局矯正(動的治療期間7ヶ月)

45歳 女性

主訴:最近前歯が出てきたような気がする。矯正で歯並びを引っ込めたい。 できれば前歯のがたがたもなおしたい。見えない矯正装置希望。

#### 45歳 女性

主訴:最近前歯が出てきたような気がする。矯正で歯並びを引っ込めたい。できれば前歯のがたがたもなおしたい。見えない矯正装置希望。

#### 術前