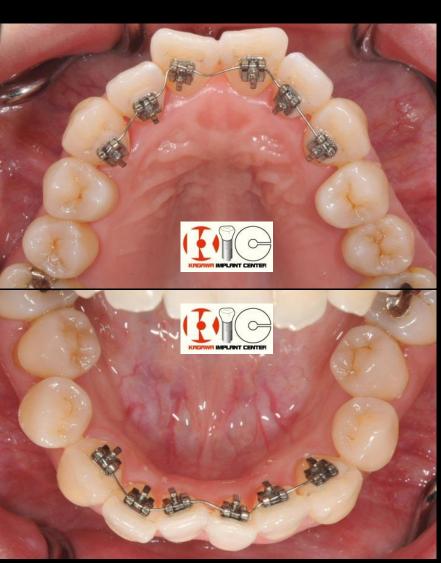

歯周病の歯への矯正力の負担を軽減するために、必要最小限度の範囲に 絞って、前歯のみの部分矯正で対応することとしました。患者様の希望にあわせ て裏側からのリンガル(舌側・裏側)矯正装置で治療を進めました。

#### 術中