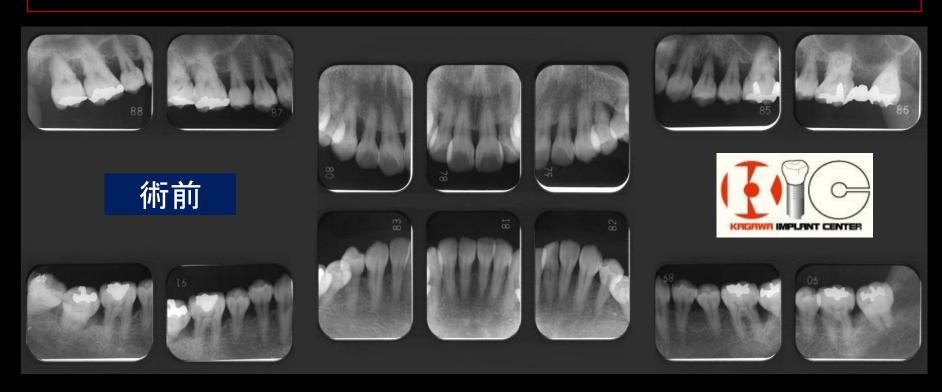

#### 術前

#### 症例解説

矯正治療による前歯の歯並びの改善を希望されましたが、歯周病の疑いがあったので歯周組織検査とレントゲン検査を行いました。すると中~重度の歯周病と診断されました。この状態でいきなり矯正治療を開始すると余計に歯周病を悪化させてしまうと判断されたので、矯正治療に先立ちプラークコントロールや歯石除去を含む歯周初期治療を行い、ある程度歯周組織が安定が得られた後に歯周矯正治療を開始しました。

レントゲン写真では中~重度に進行した周囲骨の吸収が確認された