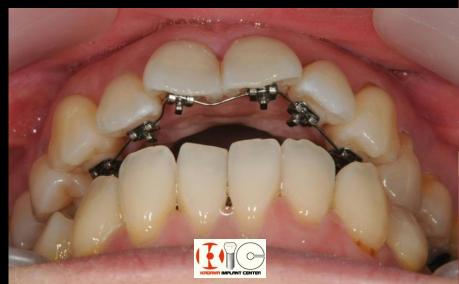

歯周病の歯への矯正力の負担を軽減するために、必要最小限度の範囲に 絞って、前歯のみの部分矯正で対応することとしました。患者様の希望にあわせ て裏側からのリンガル(舌側・裏側)矯正装置で治療を進めました。

#### 術中