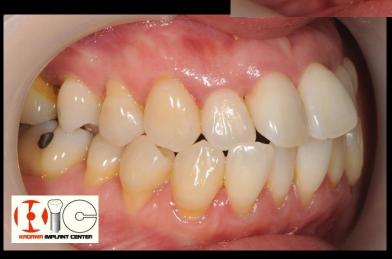

#### 部分矯正治療 5)-⑤上下の前歯の限局矯正(動的治療期間7ヶ月)

45歳 女性

主訴:最近前歯が出てきたような気がする。矯正で歯並びを引っ込めたい。 できれば前歯のがたがたもなおしたい。見えない矯正装置希望。

#### 術前







#### 45歳 女性

主訴:最近前歯が出てきたような気がする。矯正で歯並びを引っ込めたい。できれば前歯のがたがたもなおしたい。見えない矯正装置希望。

#### 術前





#### 症例解説

矯正治療による前歯の歯並びの改善を希望されましたが、歯周病の疑いがあったので歯周組織検査とレントゲン検査を行いました。すると中~重度の歯周病と診断されました。この状態でいきなり矯正治療を開始すると余計に歯周病を悪化させてしまうと判断されたので、矯正治療に先立ちプラークコントロールや歯石除去を含む歯周初期治療を行い、ある程度歯周組織が安定が得られた後に歯周矯正治療を開始しました。



レントゲン写真では中~重度に進行した周囲骨の吸収が確認された

歯周病の歯への矯正力の負担を軽減するために、必要最小限度の範囲に 絞って、前歯のみの部分矯正で対応することとしました。患者様の希望にあわせ て裏側からのリンガル(舌側・裏側)矯正装置で治療を進めました。

#### 術中







# before & after







# before & after









# before & after





## before & after



# before & after

術的



# before & after





# before & after





# before & after



歯をきれいにしたい・・・ 歯を白くしたい・・・ 歯並びをきれいにしたい・・・ きれいなスマイルに憧れる・・・ 笑顔に自信を持ちたい・・・ 口もとの清潔感を演出したい・・・ 若返りたい・・・ などなど





お気軽にご相談下さい 【TEL】0120-57-9070/0877-25-9070