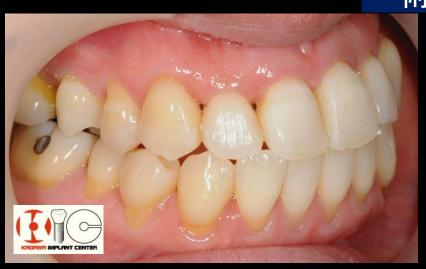

#### 部分矯正治療 5)-⑤上下の前歯の限局矯正(動的治療期間7ヶ月)

45歳 女性

主訴:最近前歯が出てきたような気がする。矯正で歯並びを引っ込めたい。 できれば前歯のがたがたもなおしたい。見えない矯正装置希望。

#### 45歳 女性

主訴:最近前歯が出てきたような気がする。矯正で歯並びを引っ込めたい。できれば前歯のがたがたもなおしたい。見えない矯正装置希望。

#### 症例解説

矯正治療による前歯の歯並びの改善を希望されましたが、歯周病の疑いがあったので歯周組織検査とレントゲン検査を行いました。すると中~重度の歯周病と診断されました。この状態でいきなり矯正治療を開始すると余計に歯周病を悪化させてしまうと判断されたので、矯正治療に先立ちプラークコントロールや歯石除去を含む歯周初期治療を行い、ある程度歯周組織が安定が得られた後に歯周矯正治療を開始しました。

レントゲン写真では中~重度に進行した周囲骨の吸収が確認された