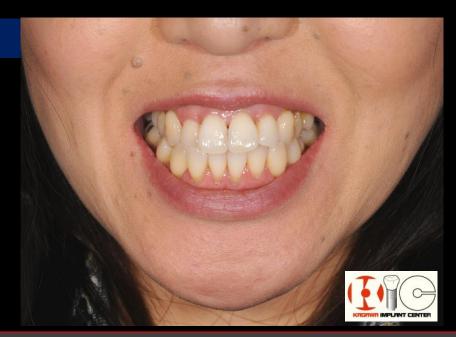

#### 症例解説

矯正治療による前歯の歯並びの改善を希望されましたが、歯周病の疑いがあったので歯周組織検査とレントゲン検査を行いました。すると中~重度の歯周病と診断されました。この状態でいきなり矯正治療を開始すると余計に歯周病を悪化させてしまうと判断されたので、矯正治療に先立ちプラークコントロールや歯石除去を含む歯周初期治療を行い、ある程度歯周組織が安定が得られた後に歯周矯正治療を開始しました。

レントゲン写真では中~重度に進行した周囲骨の吸収が確認された

歯周病の歯への矯正力の負担を軽減するために、必要最小限度の範囲に 絞って、前歯のみの部分矯正で対応することとしました。患者様の希望にあわせ て裏側からのリンガル(舌側・裏側)矯正装置で治療を進めました。