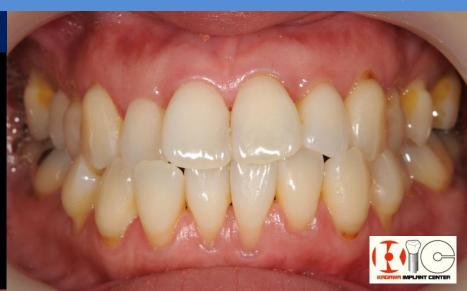

#### 部分矯正治療 5)-⑤上下の前歯の限局矯正(動的治療期間7ヶ月)

45歳 女性

主訴:最近前歯が出てきたような気がする。矯正で歯並びを引っ込めたい。 できれば前歯のがたがたもなおしたい。見えない矯正装置希望。

#### 45歳 女性

主訴:最近前歯が出てきたような気がする。矯正で歯並びを引っ込めたい。できれば前歯のがたがたもなおしたい。見えない矯正装置希望。

#### 術前