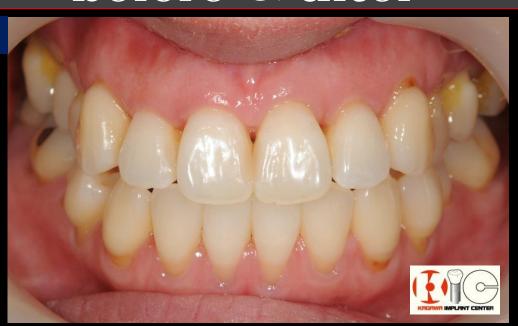

#### 部分矯正治療 5)-⑤上下の前歯の限局矯正(動的治療期間7ヶ月)

45歳 女性

主訴:最近前歯が出てきたような気がする。矯正で歯並びを引っ込めたい。 できれば前歯のがたがたもなおしたい。見えない矯正装置希望。

#### 45歳 女性

主訴:最近前歯が出てきたような気がする。矯正で歯並びを引っ込めたい。できれば前歯のがたがたもなおしたい。見えない矯正装置希望。

#### 術前