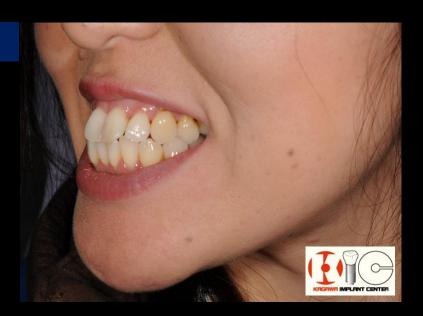

#### 部分矯正治療 5)-⑤上下の前歯の限局矯正(動的治療期間7ヶ月)

45歳 女性

主訴:最近前歯が出てきたような気がする。矯正で歯並びを引っ込めたい。 できれば前歯のがたがたもなおしたい。見えない矯正装置希望。

#### 術前







#### 45歳 女性

主訴:最近前歯が出てきたような気がする。矯正で歯並びを引っ込めたい。できれば前歯のがたがたもなおしたい。見えない矯正装置希望。

#### 術前





#### 症例解説

矯正治療による前歯の歯並びの改善を希望されましたが、歯周病の疑いがあったので歯周組織検査とレントゲン検査を行いました。すると中~重度の歯周病と診断されました。この状態でいきなり矯正治療を開始すると余計に歯周病を悪化させてしまうと判断されたので、矯正治療に先立ちプラークコントロールや歯石除去を含む歯周初期治療を行い、ある程度歯周組織が安定が得られた後に歯周矯正治療を開始しました。



レントゲン写真では中~重度に進行した周囲骨の吸収が確認された

歯周病の歯への矯正力の負担を軽減するために、必要最小限度の範囲に 絞って、前歯のみの部分矯正で対応することとしました。患者様の希望にあわせ て裏側からのリンガル(舌側・裏側)矯正装置で治療を進めました。

#### 術中







# before & after







# before & after









# before & after





## before & after



# before & after

術的



# before & after





# before & after





# before & after



歯をきれいにしたい・・・ 歯を白くしたい・・・ 歯並びをきれいにしたい・・・ きれいなスマイルに憧れる・・・ 笑顔に自信を持ちたい・・・ 口もとの清潔感を演出したい・・・ 若返りたい・・・ などなど





お気軽にご相談下さい 【TEL】0120-57-9070/0877-25-9070