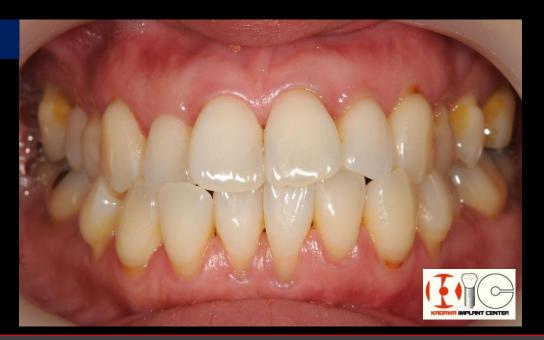

#### 部分矯正治療 5)-⑤上下の前歯の限局矯正(動的治療期間7ヶ月)

45歳 女性

主訴:最近前歯が出てきたような気がする。矯正で歯並びを引っ込めたい。 できれば前歯のがたがたもなおしたい。見えない矯正装置希望。

#### 45歳 女性

主訴:最近前歯が出てきたような気がする。矯正で歯並びを引っ込めたい。できれば前歯のがたがたもなおしたい。見えない矯正装置希望。