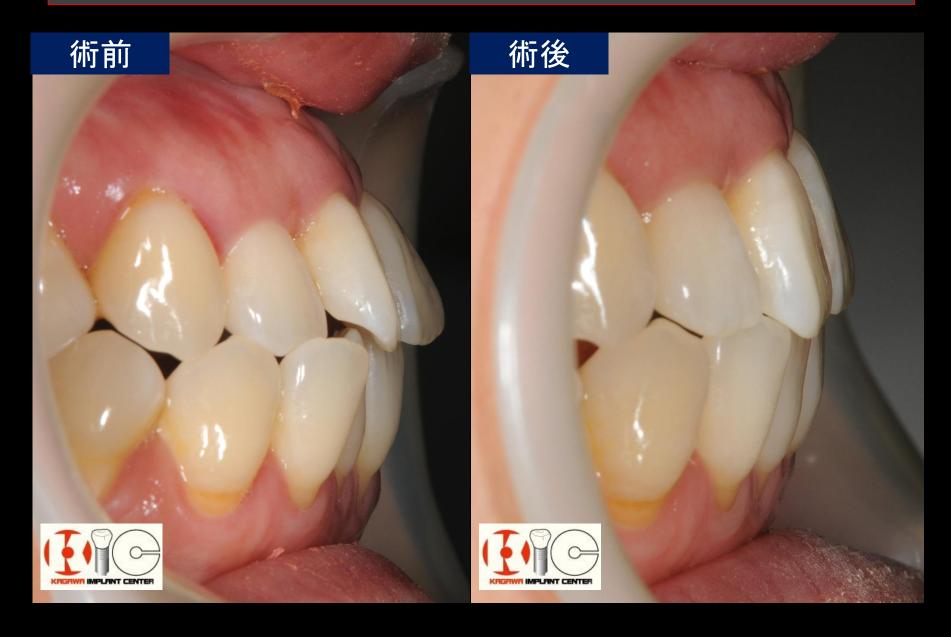

#### 症例解説

矯正治療による前歯の歯並びの改善を希望されましたが、歯周病の疑いがあったので歯周組織検査とレントゲン検査を行いました。すると中~重度の歯周病と診断されました。この状態でいきなり矯正治療を開始すると余計に歯周病を悪化させてしまうと判断されたので、矯正治療に先立ちプラークコントロールや歯石除去を含む歯周初期治療を行い、ある程度歯周組織が安定が得られた後に歯周矯正治療を開始しました。

レントゲン写真では中~重度に進行した周囲骨の吸収が確認された

歯周病の歯への矯正力の負担を軽減するために、必要最小限度の範囲に 絞って、前歯のみの部分矯正で対応することとしました。患者様の希望にあわせ て裏側からのリンガル(舌側・裏側)矯正装置で治療を進めました。