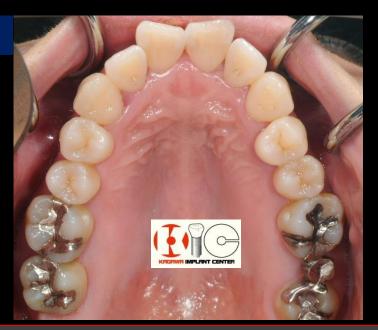

#### 症例解説

矯正治療による前歯の歯並びの改善を希望されましたが、歯周病の疑いがあったので歯周組織検査とレントゲン検査を行いました。すると中~重度の歯周病と診断されました。この状態でいきなり矯正治療を開始すると余計に歯周病を悪化させてしまうと判断されたので、矯正治療に先立ちプラークコントロールや歯石除去を含む歯周初期治療を行い、ある程度歯周組織が安定が得られた後に歯周矯正治療を開始しました。

レントゲン写真では中~重度に進行した周囲骨の吸収が確認された

歯周病の歯への矯正力の負担を軽減するために、必要最小限度の範囲に 絞って、前歯のみの部分矯正で対応することとしました。患者様の希望にあわせ て裏側からのリンガル(舌側・裏側)矯正装置で治療を進めました。