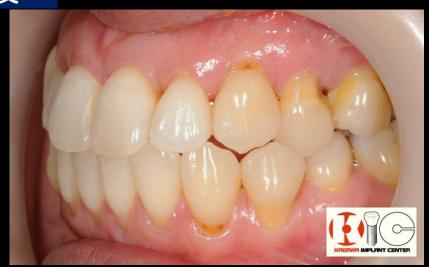

歯周病の歯への矯正力の負担を軽減するために、必要最小限度の範囲に 絞って、前歯のみの部分矯正で対応することとしました。患者様の希望にあわせ て裏側からのリンガル(舌側・裏側)矯正装置で治療を進めました。

# before & after