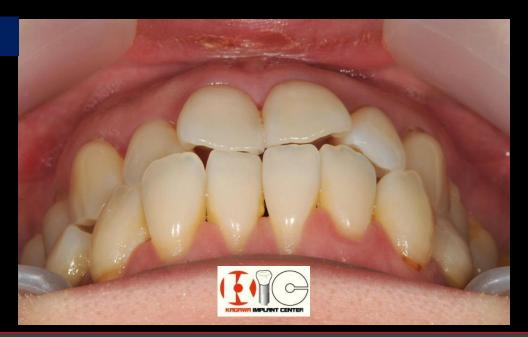

#### 症例解説

矯正治療による前歯の歯並びの改善を希望されましたが、歯周病の疑いがあったので歯周組織検査とレントゲン検査を行いました。すると中~重度の歯周病と診断されました。この状態でいきなり矯正治療を開始すると余計に歯周病を悪化させてしまうと判断されたので、矯正治療に先立ちプラークコントロールや歯石除去を含む歯周初期治療を行い、ある程度歯周組織が安定が得られた後に歯周矯正治療を開始しました。

レントゲン写真では中~重度に進行した周囲骨の吸収が確認された

歯周病の歯への矯正力の負担を軽減するために、必要最小限度の範囲に 絞って、前歯のみの部分矯正で対応することとしました。患者様の希望にあわせ て裏側からのリンガル(舌側・裏側)矯正装置で治療を進めました。