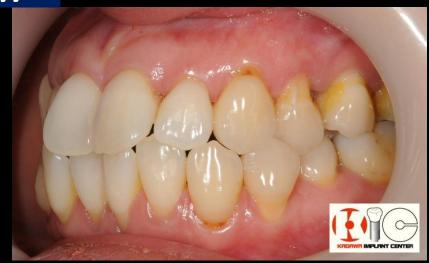

#### 部分矯正治療 5)-⑤上下の前歯の限局矯正(動的治療期間7ヶ月)

45歳 女性

主訴:最近前歯が出てきたような気がする。矯正で歯並びを引っ込めたい。 できれば前歯のがたがたもなおしたい。見えない矯正装置希望。

#### 45歳 女性

主訴:最近前歯が出てきたような気がする。矯正で歯並びを引っ込めたい。できれば前歯のがたがたもなおしたい。見えない矯正装置希望。