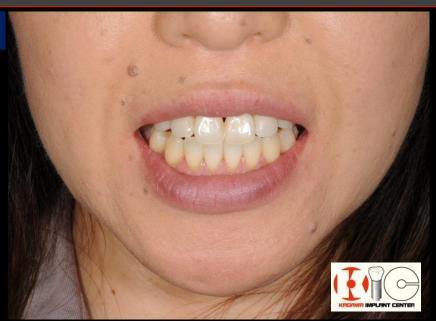

#### 45歳 女性

主訴:最近前歯が出てきたような気がする。矯正で歯並びを引っ込めたい。できれば前歯のがたがたもなおしたい。見えない矯正装置希望。

#### 術前

#### 症例解説

矯正治療による前歯の歯並びの改善を希望されましたが、歯周病の疑いがあったので歯周組織検査とレントゲン検査を行いました。すると中~重度の歯周病と診断されました。この状態でいきなり矯正治療を開始すると余計に歯周病を悪化させてしまうと判断されたので、矯正治療に先立ちプラークコントロールや歯石除去を含む歯周初期治療を行い、ある程度歯周組織が安定が得られた後に歯周矯正治療を開始しました。

レントゲン写真では中~重度に進行した周囲骨の吸収が確認された