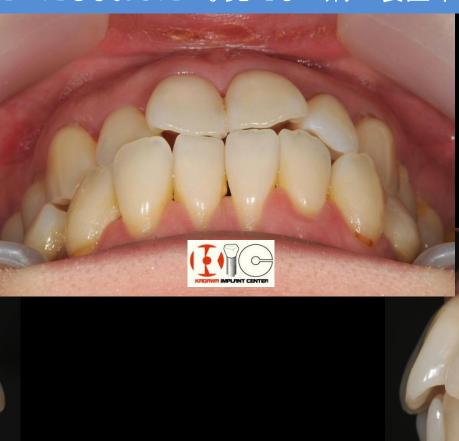

#### 症例解説

矯正治療による前歯の歯並びの改善を希望されましたが、歯周病の疑いがあったので歯周組織検査とレントゲン検査を行いました。すると中~重度の歯周病と診断されました。この状態でいきなり矯正治療を開始すると余計に歯周病を悪化させてしまうと判断されたので、矯正治療に先立ちプラークコントロールや歯石除去を含む歯周初期治療を行い、ある程度歯周組織が安定が得られた後に歯周矯正治療を開始しました。

レントゲン写真では中~重度に進行した周囲骨の吸収が確認された

歯周病の歯への矯正力の負担を軽減するために、必要最小限度の範囲に 絞って、前歯のみの部分矯正で対応することとしました。患者様の希望にあわせ て裏側からのリンガル(舌側・裏側)矯正装置で治療を進めました。